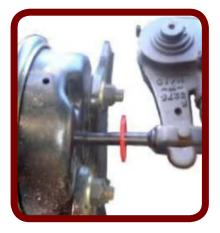

## The safe & convenient way to check your air brake adjustment

## Benefits From Using The Brake Mate™

- No crawling under tractor/trailers to check proper brake adjustment
- Removes the possibility of personal injury or damage to clothing
- Eliminates the possibility of not detecting brakes out of adjustment leading to fines, premature brake wear or decreased braking ability
- Helps prevent contaminates from entering brake chamber potentially limiting brake effectiveness while extending brake chamber life



**Brake Released** 



**Brake Applied** 

## In some countries...

Brake stroke indicators are mandatory on all air brake equipped vehicles including tractors, trailers and buses

## The vehicle will be rejected if...

The brake push rod stroke indicators are missing or showing overstroke condition



Sold in Bulk

Sizing and Part Numbers

S-100 Brake Mate - 20,24,30 & 36 Brake Chambers 5/8" Push Rod



888-567-1007

info@mdltd.ca www.mdltd.ca