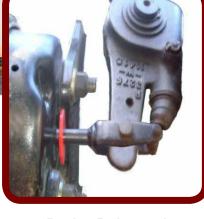

## The safe & convenient way to check your air brake adjustment

## Benefits From Using The Brake Mate™

- No crawling under tractor/trailers to check proper brake adjustment
- Removes the possibility of personal injury or damage to clothing
- Eliminates the possibility of not detecting brakes out of adjustment leading to fines, premature brake wear or decreased braking ability
- Helps prevent contaminates from entering brake chamber potentially limiting brake effectiveness while extending brake chamber life



**Brake Released** 



**Brake Applied** 

## In some countries...

Brake stroke indicators are mandatory on all air brake equipped vehicles including tractors, trailers and buses

## The vehicle will be rejected if...

The brake push rod stroke indicators are missing or showing overstroke condition



Sold in Bulk

Sizing and Part Numbers

S-100 Brake Mate - 20,24,30 & 36 Brake Chambers 5/8" Push Rod



888-567-1007

info@mdltd.ca www.mdltd.ca